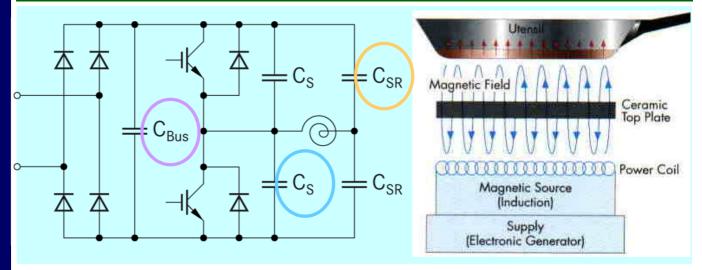

## Block diagram & Drawing

## **Reference data**

| Application | Class | Туре                 | Technical data                   | Features                                                    |
|-------------|-------|----------------------|----------------------------------|-------------------------------------------------------------|
| DC-Link     | MKP   | PCPW 225             | 250~850Vdc<br>1.0~10uF           | High current<br>Low Profile, Compact size                   |
|             |       | PCPW 225             | 450Vdc 3.3uF<br>400Vdc 6.0uF     | b×h×l=13.0×22.0×31.0 [mm]<br>b×h×l=28.0×20.0×42.0 [mm]      |
| Resonant    | MKP   | PCMP 389<br>PCPW 236 | 250~2000Vdc<br>0.00082~3.9uF     | High current<br>Low Profile, Compact size                   |
|             |       | PCMP 389<br>PCPW 236 | 1000Vdc 0.18uF<br>1000Vdc 0.68uF | b×h×l=10.0×21.0×26.0 [mm]<br>b×h×l=28.0×20.0×42.0 [mm]      |
| Snubber     | MMKP  | PCMP 384             | 250~2500Vdc<br>0.00022~1.0uF     | High frequency, pulse current<br>Good pulse characteristics |
|             |       | PCMP 384             | 1250Vdc 0.015uF                  | b×h×l=7.0×13.5×18.0 [mm]                                    |